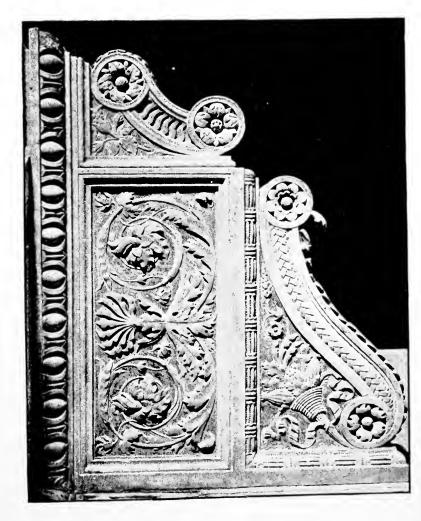

PLATE 8.

PLATE 9.

TO VAY ON A CHIEF

CORNICE IN THE HALL OF THE 200. PALAZZO VECCHIO, FLORENCE

PLATE 10.

The state of the s

FROM PULPIT IN THE CHURCH OF SANTA CROCE, FLORE...CE

PLATE 11.

THE RESERVE AT APPLICATE UNAS PRESIDENT

FROM PULPIT IN THE CHURCH OF SANTA CROCE, FLORENCE.

PLATE 12.

TOTAL SAN A STATE OF

FROM PULINT IN THE CHURCH OF SANTA CROCE, FLOWENCE

PLATE 13.

IS HEST OF ACHOUSTORAL PRINTEW.